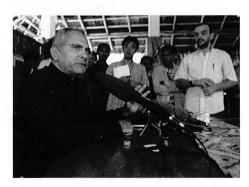

## His Excellency, President Jose Ramos-Horta speaks on the parallels between the two nations

Followed by a Q & A with

Kamal Fadel

Western Sahara Representative to Australia & Ambassador to East Timor

Janelle Saffin