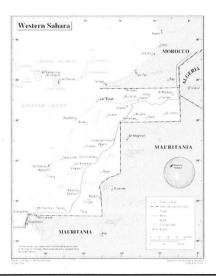

## Western Sahara and East Timor What has really been stolen?

## His Excellency, President Jose Ramos-Horta speaks on the parallels between the two nations



Followed by a Q & A with

Kamal Fadel

Western Sahara Representative to Australia & Ambassador to East Timor

Janelle Saffin

Federal Member for Page & chaired by

Lyn Allison

President of the Australia Western Sahara Association

A short documentary on Western Sahara will also be shown.

Thursday 23rd July 5.30 to 6.45pm

Kino Cinema 2 45 Collins Street, Melbourne

Tickets: \$10

Advanced bookings: heather@tessnet.cx (Collect tickets by 5pm and pay at the door)

Enquiries: (general and media) Georgia Vlassopolous: 0425 702 975